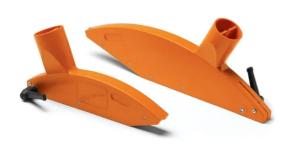

## **BLADE GUARD SUIT 250MM BLADE FOR TABLE / PANEL SAW BY BOTECO**

| Model |        |             |       |
|-------|--------|-------------|-------|
| 7751  |        | T556250.C02 | \$89  |
|       | Орион  | rail #      | FIICE |
| SKU   | Option | Part #      | Price |

This generic, circular saw guide and safety device is designed to fit over the blade of most brand Table / Panel Saws. Available in 2 sizes, 250mm and 300mm.