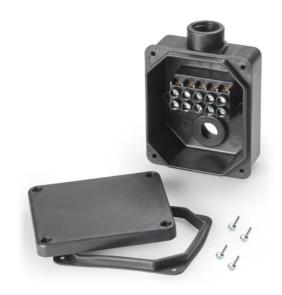

## COMPLETE 'SEALED' 5 WAY TERMINAL BLOCK / JUNCTION BOX R537 SERIES R537126PG21.P01 BY BOTECO

| SKU  | Option | Part #          | Price |
|------|--------|-----------------|-------|
| 7747 |        | R537126PG21.P01 | \$45  |

| Model                   |                                             |  |
|-------------------------|---------------------------------------------|--|
| Туре                    | Spare Parts - General Machine<br>Components |  |
| SKU                     | 7747                                        |  |
| Part Number             | R537126PG21.P01                             |  |
| Brand                   | Boteco                                      |  |
| Technical - Main        |                                             |  |
| Colour Name             | Black                                       |  |
| Country of Origin       |                                             |  |
| Manufactured in         | Italy                                       |  |
| Packaging + Shipping    |                                             |  |
| Shipping Weight (Gross) | 1.48 kg                                     |  |