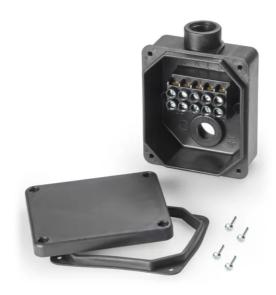

## **COMPLETE 'SEALED' 5 WAY TERMINAL BLOCK / JUNCTION BOX R537** SERIES R537126PG16.P01 BY BOTECO

| SKU  | Option | Part #          | Price |
|------|--------|-----------------|-------|
| 7746 |        | R537126PG16.P01 | \$45  |

| Model                   |                                             |  |
|-------------------------|---------------------------------------------|--|
| Туре                    | Spare Parts - General Machine<br>Components |  |
| SKU                     | 7746                                        |  |
| Part Number             | R537126PG16.P01                             |  |
| Brand                   | Boteco                                      |  |
| Technical - Main        |                                             |  |
| Colour Name             | Black                                       |  |
| Country of Origin       |                                             |  |
| Manufactured in         | Italy                                       |  |
| Packaging + Shipping    |                                             |  |
| Shipping Weight (Gross) | 1.48 kg                                     |  |