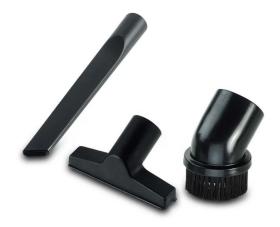

## 3PCE D27 / 36D-RS BASIC CLEANING SET 492392 BY FESTOOL

| SKU  | Option | Part # | Price  |
|------|--------|--------|--------|
| 7290 |        | 492392 | \$39.5 |
|      |        |        |        |

Keep your work environment as clean as your working results with Festool dust extraction accessories

## **Features**

The Basic Cleaning Set includes accessories for all cleaning applications

Suitable for all Festool dust extractors, for use with a suction hose with a diameter of 27mm/36mm