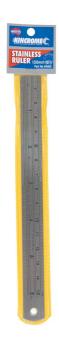

## STAINLESS STEEL RULE 150MM (6") METRIC & IMPERIAL - 64002 BY KINCROME

| SKU | Option | Part # | Price |
|-----|--------|--------|-------|
| 725 |        | 64002  | \$7.5 |

| Model                   |                              |  |
|-------------------------|------------------------------|--|
| Туре                    | Ruler                        |  |
| SKU                     | 725                          |  |
| Part Number             | 64002                        |  |
| Barcode                 | 9312753640121                |  |
| Brand                   | Kincrome                     |  |
| Technical - Main        |                              |  |
| Material                | Carbon Steel & Hickory Shaft |  |
| Packaging + Shipping    |                              |  |
| Shipping Weight (Gross) | 0.705 kg                     |  |

Features
Metric & Imperial
Manufactured from Stainless steel, Double sided with hang
hole
permanently Etched Graduations of cm/MM and inches
conversion table on Reverse side