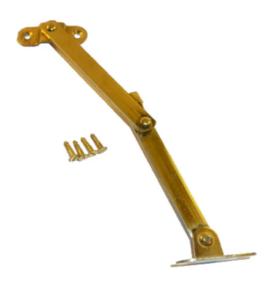

## 1PCE 160MM SOLID BRASS LONG HEAVY DUTY FOLDING BOX STAY STAY01

| SKU | Option | Part # | Price |
|-----|--------|--------|-------|
| 714 |        | STAY01 | \$15  |

| Model                   |                                         |  |
|-------------------------|-----------------------------------------|--|
| Туре                    | Folding Box Stays                       |  |
| SKU                     | 714                                     |  |
| Part Number             | STAY01                                  |  |
| Barcode                 | 714                                     |  |
| Brand                   | Hardware for Creative Finishes          |  |
| Size                    | 160mm                                   |  |
| Technical - Main        |                                         |  |
| Material                | Solid Brass                             |  |
| Features                |                                         |  |
| Standard Inclusions     | 1 x Long Heavy Duty Folding<br>Box Stay |  |
| Packaging + Shipping    |                                         |  |
| Shipping Weight (Gross) | 1.48 kg                                 |  |