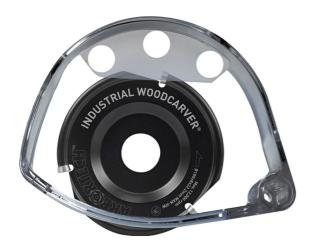

## INDUSTRIAL WOODCARVER BLADE INCL. PROGUARD KIT IND.FG.200 BY **ARBORTECH**

Option

SKU

| 6838                    |  | IND.FG.200 |                    | \$210 |
|-------------------------|--|------------|--------------------|-------|
|                         |  |            |                    |       |
| Model                   |  |            |                    |       |
| Туре                    |  |            | Wood Carving Blade |       |
| SKU                     |  |            | 6838               |       |
| Part Number             |  |            | IND.FG.200         |       |
| Barcode                 |  |            | 9313478190205      |       |
| Brand                   |  | Arbortech  |                    |       |
| Packaging + Shipping    |  |            |                    |       |
| Shipping Weight (Gross) |  |            | 1.48 kg            |       |

Part #  Price

The Industrial Woodcarver<sup>™</sup> is the professional choice in rotary woodcarving. This blade carves the hardest and the softest wood with equal smoothness, efficiency and control. Unlike the other 100mm Arbortech blades, this blade can be used for straight cuts in wood projects. The Industrial Woodcarver<sup>™</sup> is designed to fit the Power Carving Unit<sup>™</sup> or any standard 100mm (40") or 115mm (4 1/2") grinder. Features:

The Industrial Woodcarver is our best rotary carving blade. It is the smoothest woodcarving blade available, and you will never have to replace the blade due to interchangeable and rotatable tungsten teeth. It is recommended that the blade is always used in conjunction with the Arbortech Pro Guard