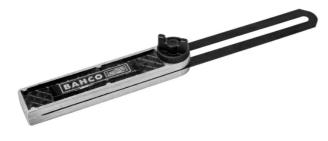

Cold-rolled strip steel blade

Hardened and tempered, locked in cast using a screw

Flexible steel blade

Zinc alloy body

Used for transferring a measured angle to a work piece for

cutting or machining

Blade of hardened cold-rolled strip steel, body cast in zinc

alloy