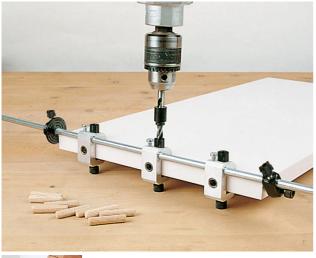

For joining 16 and 19 mm boards using blocks (Ø 8 mm) or screws. High quality finish with no need for later adjustment. Any type of joint can be made, either square jointing or centre board jointing. Ideal for various professional uses such as: small jobs, making small orders, adjustments, repairs etc. The standard kit includes the following items: supplements for 16 mm boards, reducer screws and stop for chuck.