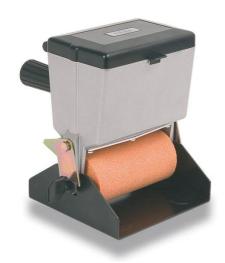

Hand gluer for glueing large surfaces using vinyl glue (White). Lower roller width: 122 mm. Equipped with trigger shut-off device to stop the flow of glue. Also comes with a support where it can be left when not in use, thus keeping the working area and the machine clean. Without upper roller.