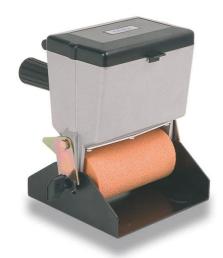

## **HAND GLUER EM26D BY VIRUTEX**

| SKU  | Option | Part #          | Price |
|------|--------|-----------------|-------|
| 6526 |        | EM26D / 2600100 | \$229 |

| Model                   |                 |
|-------------------------|-----------------|
| Туре                    | Hand Gluer      |
| SKU                     | 6526            |
| Part Number             | EM26D / 2600100 |
| Barcode                 | 8421752000025   |
| Brand                   | Virutex         |
| Packaging + Shipping    |                 |
| Shipping Weight (Gross) | 2.3 kg          |

Hand gluer for glueing large surfaces using vinyl glue (White). Lower roller width: 122 mm. Equipped with trigger shut-off device to stop the flow of glue. Also comes with a support where it can be left when not in use, thus keeping the working area and the machine clean. Without upper roller.