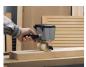

Hand gluer for glueing large surfaces using vinyl glue (White). Lower roller width: 122 mm. Equipped with trigger shut-off device to stop the flow of glue. Also comes with a support where it can be left when not in use, thus keeping the working area and the machine clean. Without upper roller.