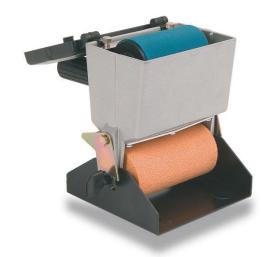

Hand gluer for glueing large surfaces using vinyl glue (White). Lower roller width: 122 mm. Equipped with trigger shut-off device to stop the flow of glue. Also comes with a support where it can be left when not in use, thus keeping the working area and the machine clean. Moreover, is equipped with an upper auxiliary roller for clean glueing of strips.