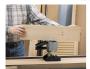

Hand gluer for glueing large surfaces using vinyl glue (White). Lower roller width: 122 mm. Equipped with trigger shut-off device to stop the flow of glue. Also comes with a support where it can be left when not in use, thus keeping the working area and the machine clean. Moreover, is equipped with an upper auxiliary roller for clean glueing of strips.