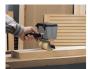

Hand gluer for glueing large surfaces using vinyl glue (White). Lower roller width: 122 mm. Equipped with trigger shut-off device to stop the flow of glue. Also comes with a support where it can be left when not in use, thus keeping the working area and the machine clean. Moreover, is equipped with an upper auxiliary roller for clean glueing of strips.