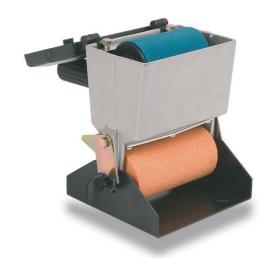

## HAND GLUER WITH UPPER ROLLER EM25D BY VIRUTEX

| SKU  | Option | Part #          | Price |
|------|--------|-----------------|-------|
| 6525 |        | EM25D / 2500100 | \$259 |

| Model                   |                 |
|-------------------------|-----------------|
| Туре                    | Hand Gluer      |
| SKU                     | 6525            |
| Part Number             | EM25D / 2500100 |
| Brand                   | Virutex         |
| Packaging + Shipping    |                 |
| Shipping Weight (Gross) | 1.48 kg         |

Hand gluer for glueing large surfaces using vinyl glue (White). Lower roller width: 122 mm. Equipped with trigger shut-off device to stop the flow of glue. Also comes with a support where it can be left when not in use, thus keeping the working area and the machine clean. Moreover, is equipped with an upper auxiliary roller for clean glueing of strips.