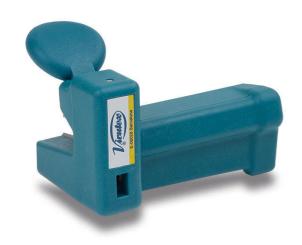

## RC21E MANUAL END TRIMMER 2100000 BY VIRUTEX

| SKU  | Option | Part # | Price   |
|------|--------|--------|---------|
| 6522 |        | RC21E, | \$57.95 |

| Model                   |                               |
|-------------------------|-------------------------------|
| Туре                    | Edgebanding Trimmer / Scraper |
| SKU                     | 6522                          |
| Part Number             | RC21E,                        |
| Barcode                 | 8421752000889                 |
| Brand                   | Virutex                       |
| Packaging + Shipping    |                               |
| Shipping Weight (Gross) | 0.45 kg                       |

Manual end trimmer. It allows a perfect, clean and high quality cut on all the corners of the board. No other finishing operations are needed. Equipped with twin use blades. For trimming PVC, melamine, Polyester, veneer, etc...