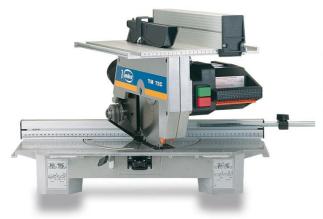

## 1200W MITRE SAW TM72C BY VIRUTEX

| SKU  | Option | Part # | Price  |
|------|--------|--------|--------|
| 6517 |        |        | \$1899 |

| Model                   |               |  |
|-------------------------|---------------|--|
| Туре                    | Mitre Saw     |  |
| SKU                     | 6517          |  |
| Barcode                 | 8421752720008 |  |
| Brand                   | Virutex       |  |
| Packaging + Shipping    |               |  |
| Shipping Weight (Gross) | 1.48 kg       |  |

High precision powerful tiltable mitre saw. Cutting capacity up to 150 mm. Head can be tilted from 0° to 45°. Equipped with adjustable upper table including adjustable square. Integral safety system. Connector for external dust collection. Equipped with hard metal saw blade 48Z. Powerful, precise and safe.