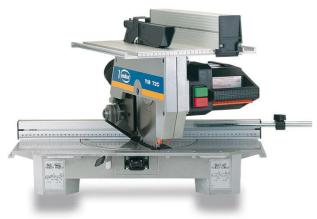

## 1200W MITRE SAW TM72C BY VIRUTEX

| SKU  | Option | Part # | Price  |
|------|--------|--------|--------|
| 6517 |        |        | \$1899 |

| Model                   |               |  |
|-------------------------|---------------|--|
| Туре                    | Mitre Saw     |  |
| SKU                     | 6517          |  |
| Barcode                 | 8421752720008 |  |
| Brand                   | Virutex       |  |
| Packaging + Shipping    |               |  |
| Shipping Weight (Gross) | 1.48 kg       |  |

High precision powerful tiltable mitre saw. Cutting capacity up to 150 mm. Head can be tilted from 0° to 45°. Equipped with adjustable upper table including adjustable square. Integral safety system. Connector for external dust collection. Equipped with hard metal saw blade 48Z. Powerful, precise and safe.