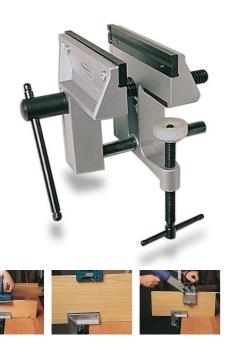

## **CLAMP VISE MR81B BY VIRUTEX**

| SKU  | Option | Part #        | Price    |
|------|--------|---------------|----------|
| 6505 |        | MR81B/8100000 | \$135.95 |

| Model                   |                        |
|-------------------------|------------------------|
| Туре                    | Professional Accessory |
| SKU                     | 6505                   |
| Part Number             | MR81B/8100000          |
| Barcode                 | 8421752810006          |
| Brand                   | Virutex                |
| Packaging + Shipping    |                        |
| Shipping Weight (Gross) | 1.48 kg                |

Ideal for carpentry out of the workshop. Easily positioned on any table leaving no marks. Gives greater safety and precision in your work. Its advanced design allows you to position the pieces in several ways while always keeping them well secured. Its exceptional solidity allows you to clamp metal pieces and carry out precision work.