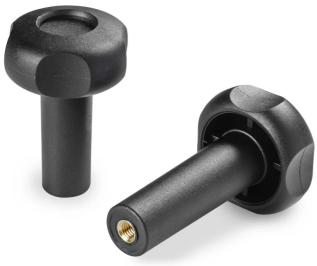

## 60MM X 80MM 4 LOBE HANDWHEEL WITH ELONGATED HUB AND THREADED FEMALE INSERT G734 SERIES G73460.0M0801 BY BOTECO

| SKU  | Option | Part #          | Price |
|------|--------|-----------------|-------|
| 6251 |        | G73460.T80M0801 | \$9   |

| Model                       |                                                  |
|-----------------------------|--------------------------------------------------|
| Туре                        | Spare Parts - Handwheel                          |
| SKU                         | 6251                                             |
| Part Number                 | G73460.T80M0801                                  |
| Brand                       | Boteco                                           |
| Technical - Main            |                                                  |
| Colour Name                 | Black                                            |
| Finish                      | Satin                                            |
| Material                    | Reinforced Polyamide. (Oil and grease resistant) |
| Dimensions                  |                                                  |
| Product Length              | 80 mm                                            |
| Product Width               | 60 mm                                            |
| Product Weight (Net Weight) | 0.05 kg                                          |
| Country of Origin           |                                                  |
| Manufactured in             | Italy                                            |
| Packaging + Shipping        |                                                  |
| Shipping Weight (Gross)     | 1.48 kg                                          |

## **Specifications:**

Brass insert with female threaded hole (thread tolerance 6H).