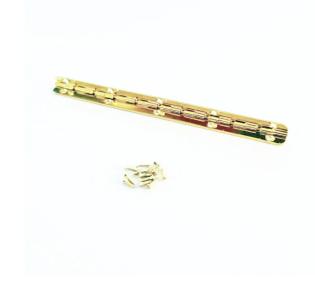

## 1PCE 150MM POLISHED BRASS PLATED 90 DEGREE PIANO HINGE PIANO03

|--|--|

| 603 PIANO03 \$9 | SKU | Option | Part #  | Price |
|-----------------|-----|--------|---------|-------|
|                 | 603 |        | PIANO03 | \$9   |

| Model                   |                                |  |
|-------------------------|--------------------------------|--|
| Туре                    | Piano Hinge                    |  |
| SKU                     | 603                            |  |
| Part Number             | PIANO03                        |  |
| Barcode                 | 603                            |  |
| Brand                   | Hardware for Creative Finishes |  |
| Size                    | 150mm (6")                     |  |
| Technical - Main        |                                |  |
| Material                | Brass Plated                   |  |
| Packaging + Shipping    |                                |  |
| Shipping Weight (Gross) | 1.48 kg                        |  |

## Features:-

Maximum Angle of Open Hinge: 90 Degree Supplied with screws 10mm x 10mm