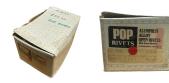

\*Shop Soiled - Refer Images of Box - New Old Stock\* 4mm x 6.4mm Aluminium Pop Rivets with Steel Mandrel