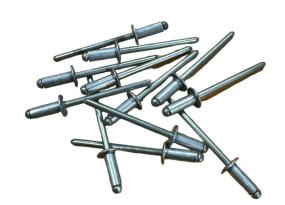

## \*SHOP SOILED\* 4MM X 6.4MM ALUMINIUM POP RIVETS WITH STEEL MANDREL (1000PCE)

| SKU  | Option | Part #  | Price   |
|------|--------|---------|---------|
| 5697 |        | PA21680 | \$36.95 |

| Model                       |              |
|-----------------------------|--------------|
| Туре                        | Rivets       |
| SKU                         | 5697         |
| Part Number                 | PA21680      |
| Brand                       | Beyond Tools |
| Dimensions                  |              |
| Product Length              | 185 mm       |
| Product Width               | 145 mm       |
| Product Height              | 27 mm        |
| Product Weight (Net Weight) | 0.17 kg      |
| Packaging + Shipping        |              |
| Shipping Weight (Gross)     | 1.48 kg      |
| Quantity Per Pack           | 120          |

\*Shop Soiled - Refer Images of Box - New Old Stock\* 4mm x 6.4mm Aluminium Pop Rivets with Steel Mandrel