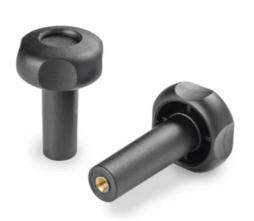

## 52MM X 71MM 4 LOBE HANDWHEEL WITH ELONGATED HUB AND THREADED FEMALE INSERT G734 SERIES G73450.T50M0801 BY BOTECO

|                      | Price |  |
|----------------------|-------|--|
| 5678 G73450.T50M0801 | \$13  |  |

| Model                       |                                                  |
|-----------------------------|--------------------------------------------------|
| Туре                        | Spare Parts - Handwheel                          |
| SKU                         | 5678                                             |
| Part Number                 | G73450.T50M0801                                  |
| Brand                       | Boteco                                           |
| Technical - Main            |                                                  |
| Colour Name                 | Black                                            |
| Finish                      | Satin                                            |
| Material                    | Reinforced Polyamide. (Oil and grease resistant) |
| Dimensions                  |                                                  |
| Product Length              | 52 mm                                            |
| Product Width               | 52 mm                                            |
| Product Height              | 71 mm                                            |
| Product Weight (Net Weight) | 0.06 kg                                          |
| Country of Origin           |                                                  |
| Manufactured in             | Italy                                            |
| Packaging + Shipping        |                                                  |
| Shipping Weight (Gross)     | 1.48 kg                                          |