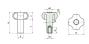

## Specifications:-

Main Insert: Brass blind threaded bush (tolerance 6H) **Dimensions (refer image):-**

- D: 52mm
- H: 71mm
- T: 49mm
- d: 18mm
- c: 22mm
- d2: 20.5mm d3: 14mm
- h3: 2.5mm
- d1: M08
- Q: 15mm