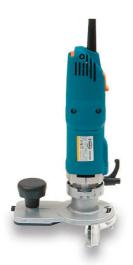

## **750W EDGE TRIMMING SET FR256N BY VIRUTEX**

This set includes the FR156N edge trimmer and the CA56U trimming head which allows to trimm al the edges of the panel continuosly. The CA56U trimming head has a large support surface and an auxiliary knob. Idela for a trimming work on the panel edge.