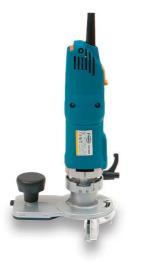

## 750W EDGE TRIMMING SET FR256N BY VIRUTEX

This set includes the FR156N edge trimmer and the CA56U trimming head which allows to trimm al the edges of the panel continuosly. The CA56U trimming head has a large support surface and an auxiliary knob. Idela for a trimming work on the panel edge.