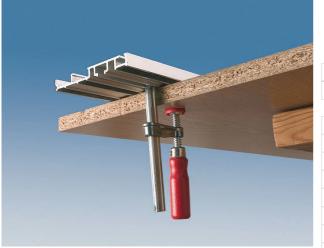

## SET OF TWO CLAMP SCREWS 6045710 BY VIRUTEX

| SKU   | Option |
|-------|--------|
| 56644 |        |
|       |        |

| SKU                     | Option | Part #        |    | Price |
|-------------------------|--------|---------------|----|-------|
| 56644                   |        | 60457         | 10 | \$65  |
|                         |        |               |    |       |
| Model                   |        |               |    |       |
| Туре                    |        | Accessory     |    |       |
| SKU                     |        | 56644         |    |       |
| Part Number             |        | 6045710       |    |       |
| Barcode                 |        | 8421752067547 |    |       |
| Brand                   |        | Virutex       |    |       |
| Packaging + Ship        | oping  |               |    |       |
| Shipping Weight (Gross) |        | 1.48 kg       |    |       |