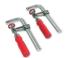

## SET OF TWO CLAMP SCREWS 6045710 BY VIRUTEX

| SKU   | Option |
|-------|--------|
| 56644 |        |
|       |        |

| SKU                     | Option | Part #        |    | Price |
|-------------------------|--------|---------------|----|-------|
| 56644                   |        | 60457         | 10 | \$65  |
|                         |        |               |    |       |
| Model                   |        |               |    |       |
| Туре                    |        | Accessory     |    |       |
| SKU                     |        | 56644         |    |       |
| Part Number             |        | 6045710       |    |       |
| Barcode                 |        | 8421752067547 |    |       |
| Brand                   |        | Virutex       |    |       |
| Packaging + Ship        | oping  |               |    |       |
| Shipping Weight (Gross) |        | 1.48 kg       |    |       |