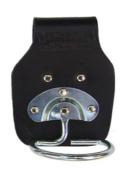

## HOLDER HAMMER SWIVEL TUNNELLED LEATHER

| SKU   | Option | Part #           | Price |
|-------|--------|------------------|-------|
| 56395 |        | HAMMER HOLDER ST | \$10  |
|       |        |                  |       |

Holder Hammer Swivel Tunnelled Leather, Manufactured in Australia

Included Products

When you order this product, you get all the following products for free!!