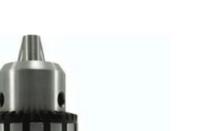

## 16MM KEYED METAL DRILL CHUCK WITH JT3 TAPERED MOUNT DCKTA16J3 BY INTECH

| SKU   | Option | Part #    | Price |
|-------|--------|-----------|-------|
| 56299 |        | DCKTA16J3 | \$102 |

| Model                   |               |
|-------------------------|---------------|
| Type                    | Lathe Chuck   |
| SKU                     | 56299         |
| Part Number             | DCKTA16J3     |
| Barcode                 | 9333608000280 |
| Brand                   | Intech        |
| Size                    | 16mm - JT3    |
| Technical - Main        |               |
| Key                     | S3            |
| Keyed / Keyless         | Keyed         |
| Material                | Metal         |
| Mount                   | JT3           |
| Packaging + Shipping    |               |
| Shipping Weight (Gross) | 1.48 kg       |

Rugged all steel construction Suitable for use in drill press, milling machines and all types of lathes