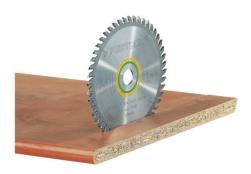

## FINE TOOTH SAW BLADE 260MM X 2.5MM X 30MM 80 TOOTH 494605 BY FESTOOL

## **Features**

For veneered and coated panels, solid wood, MDF and for a fine cut. The saw blade is manufactured from high quality metal for perfect cuts and a long service life. Cutting angle and tooth shapes are adapted to the application and machine.