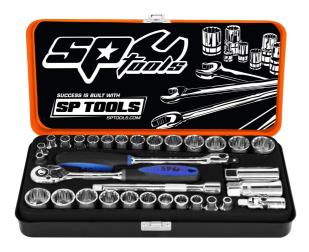

## 3/8" DRIVE SOCKET SET METRIC/SAE 32PCE - SP20202 BY SP TOOLS

| Model                   |                                                                                                                                                                                                                                                                                                 |
|-------------------------|-------------------------------------------------------------------------------------------------------------------------------------------------------------------------------------------------------------------------------------------------------------------------------------------------|
| Туре                    | Hand Tools                                                                                                                                                                                                                                                                                      |
| SKU                     | 56202                                                                                                                                                                                                                                                                                           |
| Part Number             | SP20202                                                                                                                                                                                                                                                                                         |
| Barcode                 | 9330514014554                                                                                                                                                                                                                                                                                   |
| Brand                   | SP Tools                                                                                                                                                                                                                                                                                        |
| Technical - Main        |                                                                                                                                                                                                                                                                                                 |
| Material                | Chrome Plated Steel                                                                                                                                                                                                                                                                             |
| Features                |                                                                                                                                                                                                                                                                                                 |
| Standard Inclusions     | Set Includes:, , Metric Sockets:<br>6, 7, 8, 9, 10, 11, 12, 13, 14,<br>15, 17, 19, 20, 21 & 22mm,<br>SAE Sockets: 1/4, 5/16, 3/8,<br>7/16, 1/2, 9/16, 5/8, 11/16, 3/4,<br>13/16 & 7/8â( , Spark Plug<br>Sockets - 5/8 & 13/16â( , 45T<br>Ratchet, Flex Handle - 200mm,<br>Extension Bar - 150mm |
| Packaging + Shipping    |                                                                                                                                                                                                                                                                                                 |
| Shipping Weight (Gross) | 0.3 kg                                                                                                                                                                                                                                                                                          |