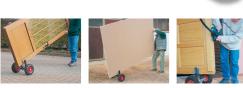

## **CLAMPING SUPPORT WITH WHEELS SPR770T BY VIRUTEX**

Option

Part #

SPR770T

Practical support with wheels allowing just one person to hold and carry all kind of panels, heavy doors, carpentry parts in wood, aluminum, PVC, etc. Clamp opening from 6 to 110 mm, both are protected to avoid to damage the holded piece. Easy and fast use, the piece to be holded is fixed just only with its pressure. Easy extraction thanks to the foot pedal. The two inflatable pneumatic wheels allow to move the SPR770T in a easy way, even to go up some stairs. The wheels can be blocked for a stationnary use of the support, so it is possible to do some work on the door or panel. Practical and strong design, ideal for several kind of works for the professional woodworkers. It is possible to hold and carry pieces up to 200 kg weight.