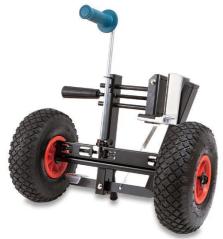

## **CLAMPING SUPPORT WITH WHEELS SPR770T BY VIRUTEX**

Option

Part #

SPR770T

Practical support with wheels allowing just one person to hold and carry all kind of panels, heavy doors, carpentry parts in wood, aluminum, PVC, etc. Clamp opening from 6 to 110 mm, both are protected to avoid to damage the holded piece. Easy and fast use, the piece to be holded is fixed just only with its pressure. Easy extraction thanks to the foot pedal. The two inflatable pneumatic wheels allow to move the SPR770T in a easy way, even to go up some stairs. The wheels can be blocked for a stationnary use of the support, so it is possible to do some work on the door or panel. Practical and strong design, ideal for several kind of works for the professional woodworkers. It is possible to hold and carry pieces up to 200 kg weight.