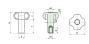

## Specifications:-

Main Insert: Brass blind threaded bush (tolerance 6H) **Dimensions (refer image):-**

D: 41mm

H: 54mm

T: 35mm

d: 16.5mm

c: 19mm

d2: 17mm

d3: 12mm h3: 3mm

d1: M10

Q: 15mm