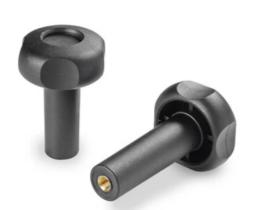

## 41MM X 54MM 4 LOBE HANDWHEEL WITH ELONGATED HUB AND THREADED FEMALE INSERT G734 SERIES G73440.T35M1001 BY BOTECO

| SKU  | Option | Part #          | Price |
|------|--------|-----------------|-------|
| 5559 |        | G73440.T35M1001 | \$7   |

| Model                   |                                                  |  |
|-------------------------|--------------------------------------------------|--|
| Туре                    | Spare Parts - Handwheel                          |  |
| SKU                     | 5559                                             |  |
| Part Number             | G73440.T35M1001                                  |  |
| Brand                   | Boteco                                           |  |
| Technical - Main        |                                                  |  |
| Colour Name             | Black                                            |  |
| Finish                  | Satin                                            |  |
| Material                | Reinforced Polyamide. (Oil and grease resistant) |  |
| Dimensions              |                                                  |  |
| Product Length          | 41 mm                                            |  |
| Product Width           | 41 mm                                            |  |
| Product Height          | 54 mm                                            |  |
| Country of Origin       |                                                  |  |
| Manufactured in         | Italy                                            |  |
| Packaging + Shipping    |                                                  |  |
| Shipping Weight (Gross) | 1.48 kg                                          |  |