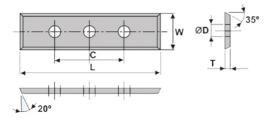

## Replaceable Router Bit Insert Blades PL50 12 1.7 EC

**by Carb-I-Tool** Suits Replaceable Blade Router Bits Specification:-

50mmL x 12mmW x 1.7mmT x 4mmA x 4mmD x 37mmC Tips:-

 $\label{local-interpolation} \mbox{IMPORTANT:- Do not over tighten torx screws}$ 