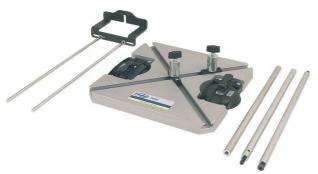

## **TEMPLATE FOR ELLIPSES AND CIRCLES PE60 BY VIRUTEX**

Multi radius template for trimming circular or elliptical forms. Ideal for manufacturing mirrors, windows, doors or any other decorative items by means of an elliptical or circular trimming. The use of the two guide supports (standard equipment) allows the elliptical trimming and the use of only one support allows the circular external trimming or moulding. The PE60 is also equipped with two suction pads for fixing it to the panel to be trimmed. Thanks to them it is possible to trim in an easy way without to perforate the surface. If it is not possible to use the suction pads there are several holes to fix the template by means of screws. Includes two rod guides Ø 8 mm for using with all the Virutex routers.

## **Features**

 $\emptyset$  Guides for using with routers: 8mm Maximum Circle / Ellipse Radius = 3200mm (3.2m)

 $\label{eq:minimum circle / Ellipse Radius = 600mm} \ \ \,$ 