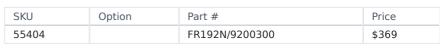

## 750W TRIMMER FR192N BY VIRUTEX

Light weight designed for several kind of jobs. Provides excellent finishing on laminate trimming. Very useful for making mouldings, working with high stability and precision. Ideal for making recesses for placing hinges with Virutex specialised templates. Its huge power allows it to make rabbets on doors or windows with the specific optional bit. It is also possible to make right or circular slots in an easy and precise way with only the accessories included as standard equipment. The FR192N is equipped with a powerful motor and an electronic speed control, for adjusting the speed constant independently to the working load.