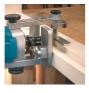

## 750W TRIMMER FR192N BY VIRUTEX

Light weight designed for several kind of jobs. Provides excellent finishing on laminate trimming. Very useful for making mouldings, working with high stability and precision. Ideal for making recesses for placing hinges with Virutex specialised templates. Its huge power allows it to make rabbets on doors or windows with the specific optional bit. It is also possible to make right or circular slots in an easy and precise way with only the accessories included as standard equipment. The FR192N is equipped with a powerful motor and an electronic speed control, for adjusting the speed constant independently to the working load.

## **Optional Accessories:-**

1222024 Chuck collet 8 mm

1222085 Chuck collet 6.35 mm (1/4")

1250040 Sliding shoe

1250041 Flat sliding shoe

1850042 45 ° sliding shoe

1250078 25 mm flat sliding shoe

1240046 Rabbeting bit