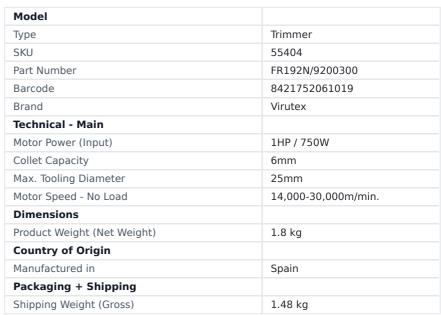

## 750W TRIMMER FR192N BY VIRUTEX

Light weight designed for several kind of jobs. Provides excellent finishing on laminate trimming. Very useful for making mouldings, working with high stability and precision. Ideal for making recesses for placing hinges with Virutex specialised templates. Its huge power allows it to make rabbets on doors or windows with the specific optional bit. It is also possible to make right or circular slots in an easy and precise way with only the accessories included as standard equipment. The FR192N is equipped with a powerful motor and an electronic speed control, for adjusting the speed constant independently to the working load.