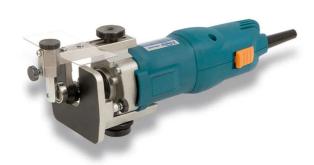

## 750W TRIMMER FR192N BY VIRUTEX

Light weight designed for several kind of jobs. Provides excellent finishing on laminate trimming. Very useful for making mouldings, working with high stability and precision. Ideal for making recesses for placing hinges with Virutex specialised templates. Its huge power allows it to make rabbets on doors or windows with the specific optional bit. It is also possible to make right or circular slots in an easy and precise way with only the accessories included as standard equipment. The FR192N is equipped with a powerful motor and an electronic speed control, for adjusting the speed constant independently to the working load.