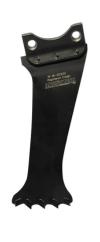

## PLUNGE BLADE (CUTTING DEPTH 120MM) SET OF 2 SUIT AS175 BLA.FG.4110 BY ARBORTECH

## Features

Used for general cutting of bricks and mortar. Designed for cutting a single brick height (120mm) / 43/4" depth.

Ideal for single brick removal and toothing of brickwork. Depth: 120mm (4 3/4") Width: 7.2mm (9/32")

This package includes:

2 x Plunge Blades 4 x Taper Lock Blade Bolts Suit

AS175 Brick Saw by Arbortech AS170 Brick Saw by Arbortech

| SKU   | Option | Part #      | Price |
|-------|--------|-------------|-------|
| 55339 |        | BLA.FG.4110 | \$109 |
|       |        |             |       |