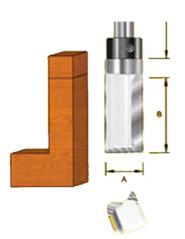

## 12.7mm x 25.4mm x 1/4" Inverted Flush Trim Router Bit TB8216 by TruaCut $\,$

Used to plunge and trim flush to top mounted template. **Specification:**-

A = 12.7mm

B = 25.4mm

Shank = 1/4"