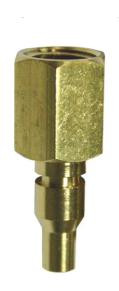

## PLUG MALE 1/4" FEMALE THREAD JAMEC STYLE 2PCE (CARDED) AIRLINE FITTING SCORPION

| SKU   | Option                   | Part #  | Price  |
|-------|--------------------------|---------|--------|
| 55194 | Size: 1/4" Female Thread | A105-2C | \$11.9 |

Plug Male 1/4" Female Thread Jamec Style 2Pce Carded Scorpion