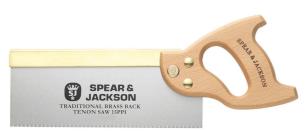

## 250MM 10" 15TPI CROSS CUT TENON SAW WITH BEECH HANDLE SJ-9540B BY SPEAR & JACKSON

Option

SKU

| 54729       | SJ-9540B  | \$99.95 |  |
|-------------|-----------|---------|--|
|             |           |         |  |
| Model       |           |         |  |
| Туре        | Tenon Sa  | aw      |  |
| SKU         | 54729     | 54729   |  |
| Part Number | SI-05/10F | 3       |  |

## Features:-

High Quality Solid Timber Handle Traditional Brass Back Tenon Design Precision Cross Ground Teeth for Extra Sharpness High Carbon Sheffield Steel Blade with Protective Lacquer Fine / 15PPI Resharpenable