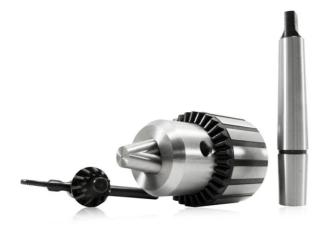

## 13MM KEYED METAL DRILL CHUCK WITH MT2 ARBOR DCKTA13MT2 BY INTECH

| SKU   | Option | Part #     | Price |
|-------|--------|------------|-------|
| 54445 |        | DCKTA13MT2 | \$110 |

| Model                   |                   |
|-------------------------|-------------------|
| Туре                    | Drill Press chuck |
| SKU                     | 54445             |
| Part Number             | DCKTA13MT2        |
| Barcode                 | 9333608010722     |
| Brand                   | Intech            |
| Size                    | 13mm              |
| Technical - Main        |                   |
| Arbor                   | MT2               |
| Key                     | S2                |
| Keyed / Keyless         | Keyed             |
| Material                | Metal             |
| Packaging + Shipping    |                   |
| Shipping Weight (Gross) | 1.48 kg           |

## Features:-

Rugged all steel construction Suitable for use in drill press, milling machines and all types of lathes