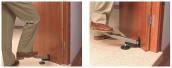

The EP70P door lifter is ideal for taking out heavy or light doors in an easy way. It it able to lift heavy doors like armored plated doors or fire doors. Its design allows to turn the tool to both sides, making it easier the extraction of the door. Furthermore the frontal part is adjustable helping a lot the task of placing the door. The adjustable frontal platform allows a precise work and is covered by a special material against possible scratches. Easily transportable due to its light weight (1 kg).