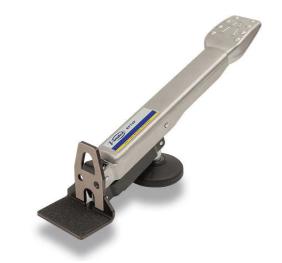

The EP70P door lifter is ideal for taking out heavy or light doors in an easy way. It it able to lift heavy doors like armored plated doors or fire doors. Its design allows to turn the tool to both sides, making it easier the extraction of the door. Furthermore the frontal part is adjustable helping a lot the task of placing the door. The adjustable frontal platform allows a precise work and is covered by a special material against possible scratches. Easily transportable due to its light weight (1 kg).