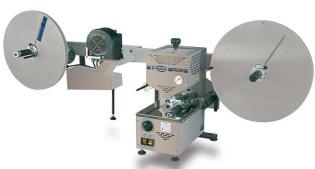

Automatic, low maintenance, hot melt edge pre-gluer, for pre-gluing materials such as: plastic or wood laminate strips, layered strips, 0.4 to 3 mm PVC, ABS, polyester, melamine or wood veneer tapes. Like the PR25P, it automatically glues tapes for later use with edgebanders for pre-glued tapes, as manufactured by Virutex, or with any hot air edgebanding machines. It has thermoelectric temperature control, automatic start and stop of the feed motor, depending on the glue temperature, and an accurate dosage mechanism which dispenses the exact amount of glue to obtain the required density on the back of the tape. It has a built-in, automatic winder which easily unwinds rewinds it already glued with no risk of accidental gluing, thanks to the built in drying unit. It has a low maintenance, non-stick silicon dispenser roller which prevents glue blockages.

The PR25P-DV has a built-in, automatic winder which easily unwinds and rewinds it already glued with no risk of accidental gluing, thanks to the built in drying unit.