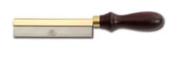

## Jewellers Saw by Pax, Manufactured in Sheffield,

**England** The Pax Jewellers Saw has a very thin alloy steel blade and is made for the highest precision work. The saw has a brightly polished brass back and a Rosewood handle. 20tpi as standard

Blade length 6"

Individually blister packed Key Features: \* For cutting very small pieces of soft metals - the saw has no set on the teeth \* Rosewood Handle with Brass Ferrule \* Mirror Polished Brass Back \* Etched with PAX logo \* Packed in blister pack with back card