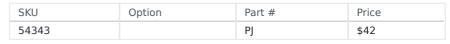

## **JEWELLERS SAW BY PAX**

| Model                   |               |
|-------------------------|---------------|
| Туре                    | Jewellers Saw |
| SKU                     | 54343         |
| Part Number             | PJ            |
| Barcode                 | 54343         |
| Brand                   | Pax           |
| Packaging + Shipping    |               |
| Shipping Weight (Gross) | 1.48 kg       |