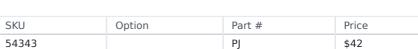

## **JEWELLERS SAW BY PAX**

## Jewellers Saw by Pax, Manufactured in Sheffield,

**England** The Pax Jewellers Saw has a very thin alloy steel blade and is made for the highest precision work. The saw has a brightly polished brass back and a Rosewood handle. 20tpi as standard

Blade length 6"

Individually blister packed <u>Key Features:</u> \* For cutting very small pieces of soft metals - the saw has no set on the teeth \* Rosewood Handle with Brass Ferrule \* Mirror Polished Brass Back \* Etched with PAX logo \* Packed in blister pack with back card