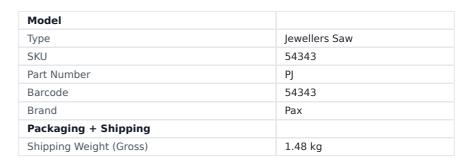

## **JEWELLERS SAW BY PAX**

## Jewellers Saw by Pax, Manufactured in Sheffield,

**England** The Pax Jewellers Saw has a very thin alloy steel blade and is made for the highest precision work. The saw has a brightly polished brass back and a Rosewood handle. 20tpi as standard

Blade length 6"

Individually blister packed <u>Key Features:</u> \* For cutting very small pieces of soft metals - the saw has no set on the teeth \* Rosewood Handle with Brass Ferrule \* Mirror Polished Brass Back \* Etched with PAX logo \* Packed in blister pack with back card