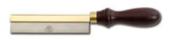

## **JEWELLERS SAW BY PAX**

## Jewellers Saw by Pax, Manufactured in Sheffield,

**England** The Pax Jewellers Saw has a very thin alloy steel blade and is made for the highest precision work. The saw has a brightly polished brass back and a Rosewood handle. 20tpi as standard

Blade length 6"

Individually blister packed <u>Key Features:</u> \* For cutting very small pieces of soft metals - the saw has no set on the teeth \* Rosewood Handle with Brass Ferrule \* Mirror Polished Brass Back \* Etched with PAX logo \* Packed in blister pack with back card