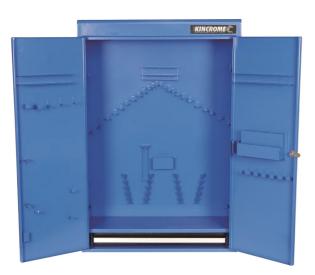

## LARGE TOOL BOX WALL CABINET IN BLUE 51015 BY KINCROME

Heavy gauge sheet steel with enamelled powder coated finish

2 piano hinged front lockable doors

1 full width friction slide drawer powder coated with black hammertone finish

| 回家家偏回 |
|-------|
|       |
|       |
|       |

| SKU                         | Option | Part # |                       | Price |
|-----------------------------|--------|--------|-----------------------|-------|
| 54279                       |        | 51015  |                       | \$659 |
|                             |        |        |                       |       |
| Model                       |        |        |                       |       |
| Туре                        |        |        | Wall Cabinet          |       |
| SKU                         |        |        | 54279                 |       |
| Part Number                 |        |        | 51015                 |       |
| Barcode                     |        |        | 9312753490160         |       |
| Brand                       |        |        | Kincrome              |       |
| Technical - Main            |        |        |                       |       |
| Colour Name                 |        |        | Blue                  |       |
| Finish                      |        |        | Enamelled Powder Coat |       |
| Material                    |        |        | Heavy Gauge Steel     |       |
| Dimensions                  |        |        |                       |       |
| Product Length              |        |        | 961 mm                |       |
| Product Width               |        |        | 678 mm                |       |
| Product Height              |        |        | 255 mm                |       |
| Product Weight (Net Weight) |        |        | 22.3 kg               |       |
| Packaging + Shipping        |        |        |                       |       |
| Shipping Weight (Gross)     |        |        | 22.3 kg               |       |
|                             |        |        |                       |       |