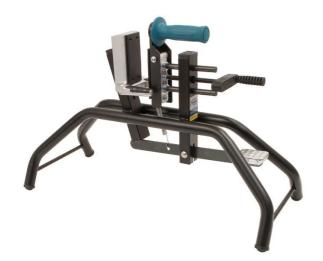

## **CLAMPING SUPPORT SP270R BY VIRUTEX**

| SKU   | Option | Part #         | Price |
|-------|--------|----------------|-------|
| 54270 |        | SP270R/7000400 | \$259 |

| Model                   |                               |  |
|-------------------------|-------------------------------|--|
| Туре                    | Board / Panel Carrier Support |  |
| SKU                     | 54270                         |  |
| Part Number             | SP270R/7000400                |  |
| Barcode                 | 8421752062306                 |  |
| Brand                   | Virutex                       |  |
| Packaging + Shipping    |                               |  |
| Shipping Weight (Gross) | 1.48 kg                       |  |

Practical support allowing to hold firmly any piece (panels, doors...) for working safely. High stability. It is possible to hold pannels or doors from 6 to 80 mm thickness. It can hold pieces up to 80 kg weight.