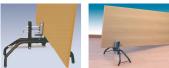

Practical support allowing to hold firmly any piece (panels, doors...) for working safely. High stability. It is possible to hold pannels or doors from 6 to 80 mm thickness. It can hold pieces up to 80 kg weight.