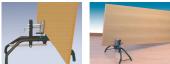

Practical support allowing to hold firmly any piece (panels, doors...) for working safely. High stability. It is possible to hold pannels or doors from 6 to 80 mm thickness. It can hold pieces up to 80 kg weight.