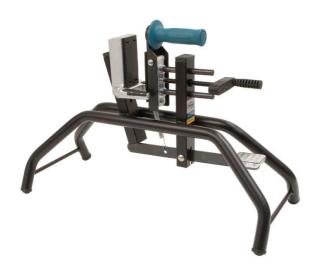

## **CLAMPING SUPPORT SP270R BY VIRUTEX**

| SKU   | Option | Part #         | Price |
|-------|--------|----------------|-------|
| 54270 |        | SP270R/7000400 | \$259 |

| Model                   |                               |  |
|-------------------------|-------------------------------|--|
| Туре                    | Board / Panel Carrier Support |  |
| SKU                     | 54270                         |  |
| Part Number             | SP270R/7000400                |  |
| Barcode                 | 8421752062306                 |  |
| Brand                   | Virutex                       |  |
| Packaging + Shipping    |                               |  |
| Shipping Weight (Gross) | 1.48 kg                       |  |

Practical support allowing to hold firmly any piece (panels, doors...) for working safely. High stability. It is possible to hold pannels or doors from 6 to 80 mm thickness. It can hold pieces up to 80 kg weight.