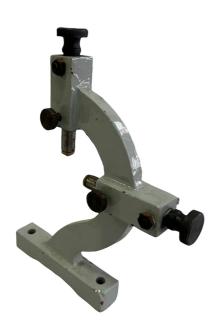

## TWO PRONG METAL LATHE REST XXBM250AM-FR BY BORUM

| SKU   | Option | Part #       | Price |
|-------|--------|--------------|-------|
| 53964 |        | XXBM250AM-FR | \$119 |

| Model                       |                         |
|-----------------------------|-------------------------|
| SKU                         | 53964                   |
| Part Number                 | XXBM250AM-FR            |
| Brand                       | Steelmaster Engineering |
| Size                        | 1000mm (40")            |
| Technical - Main            |                         |
| Power Source                | 415V 50Hz 3 Phase       |
| Distance Between Centres    | 1016mm (40")            |
| Swing Over Bed              | 356mm (14")             |
| Dimensions                  |                         |
| Product Weight (Net Weight) | 720 kg                  |
| Packaging + Shipping        |                         |
| Shipping Length             | 1900 mm                 |
| Shipping Width              | 1100 mm                 |
| Shipping Height             | 1145 mm                 |
| Shipping Weight (Gross)     | 1.48 kg                 |