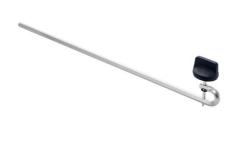

## **CIRCLE CUTTING ATTACHMENT FOR OF 1010 - 483922 BY FEIN**

| SKU   | Option | Part # | Price |
|-------|--------|--------|-------|
| 53868 |        | 483922 | \$66  |

| Model                   |               |  |
|-------------------------|---------------|--|
| Туре                    | Circle Cutter |  |
| SKU                     | 53868         |  |
| Part Number             | 483922        |  |
| Barcode                 | 4014549081303 |  |
| Brand                   | Fein          |  |
| Technical - Main        |               |  |
| Colour Name             | Black         |  |
| Packaging + Shipping    |               |  |
| Shipping Weight (Gross) | 1.48 kg       |  |
|                         |               |  |

For use with the OF 1010 Router. Allows you to rout precise circles and decorative curves from 153 mm to 760 mm in diameter. Anchored in the centre with the included trammel point, and attaches simply and securely to the router using thumbscrews. Offers the flexibility to start and end cuts anywhere in the material. Also compatible with Festool OF 900 and OF 1000 Plunge Routers.