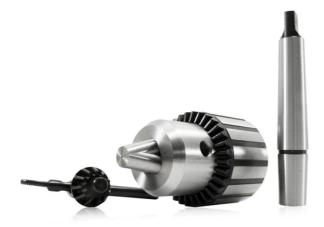

## 16MM KEYED METAL DRILL CHUCK WITH MT2 ARBOR DCKTA16MT2 BY INTECH

| SKU   | Option | Part #     | Price |
|-------|--------|------------|-------|
| 53786 |        | DCKTA16MT2 | \$127 |

| Model                   |                   |
|-------------------------|-------------------|
| Туре                    | Drill Press chuck |
| SKU                     | 53786             |
| Part Number             | DCKTA16MT2        |
| Barcode                 | 9333608010715     |
| Brand                   | Intech            |
| Size                    | 16mm              |
| Technical - Main        |                   |
| Arbor                   | MT2               |
| Key                     | S3                |
| Keyed / Keyless         | Keyed             |
| Material                | Metal             |
| Packaging + Shipping    |                   |
| Shipping Weight (Gross) | 1.48 kg           |

## Features:-

Rugged all steel construction Suitable for use in drill press, milling machines and all types of lathes