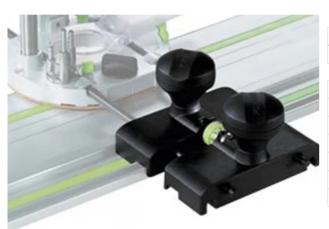

#### Guide Rail Adapter OF1400 492601 by Festool Guide

rail adapter for use with the OF 1400 routers in combination with the FS guide rail system. Maximize the versatility of your Festool router and guide rail system by using the guide stop to adapt the Festool OF 1400 router for use with the FS guide rail system for perfectly guided, straight routing. The guide stop attaches quickly and easily using two guide rods. **What** 

## is the product:-

Guide Rail Adapter Rods sold separately