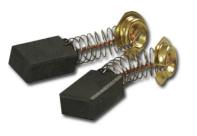

## **CARBON BRUSH PAIR CB106 BY MAKITA**

| SKU  | Option | Part #   | Price |
|------|--------|----------|-------|
| 5365 |        | 194976-2 | \$26  |

| Model                   |                              |  |
|-------------------------|------------------------------|--|
| Туре                    | Spare Parts - Carbon Brushes |  |
| SKU                     | 5365                         |  |
| Part Number             | 194976-2                     |  |
| Barcode                 | 088381121491                 |  |
| Brand                   | Makita                       |  |
| Packaging + Shipping    |                              |  |
| Shipping Weight (Gross) | 1.48 kg                      |  |

## Carbon Brush Pair CB106 by Makita Suit:-

3620 M3601 1911B HP2010N MRP090 RP0900 MT361 \*product image is generic and not indicative of final product